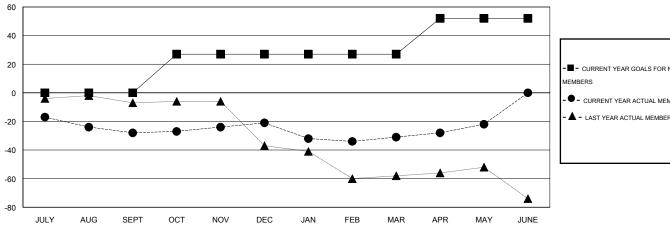

## GOALS AND ACTUAL NEW CLUBS CUMULATIVE

| -■- CURRENT YEAR GOALS FOR NEW    |
|-----------------------------------|
| MEMBERS                           |
| - ● - CURRENT YEAR ACTUAL MEMBERS |
| - ▲ - LAST YEAR ACTUAL MEMBERS    |
|                                   |
|                                   |
|                                   |